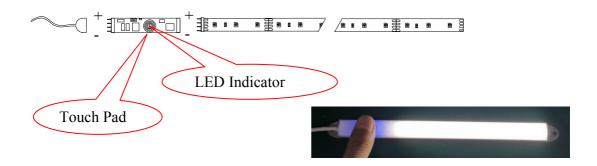

## Connect the power wires and strips as the drawing shows.

- Note 1: The touch pad should not be covered by metal.
- Note 2: The thickness of the touch pad should be less than 1 mm.
- Note 3: Keep away the touch pad from the metal for 3mm, if the dimmer is installed in metal profile.

#### **Function instruction**

- 1. Touch the touch pad for short time, the lamp can be powered on of off.
- 2. Touch the touch pad for long time, the lamp can be dimmed stepless.
- Please wait for a moment, after the environment changed, the dimmer need to adjust itself to suit the environment.