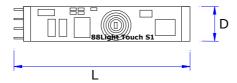

# PRODUCT DIAGRAM

| Product Name  | L<br>[mm] | D<br>[mm] |
|---------------|-----------|-----------|
| 88L-DIM-TS-7A | 56        | 11        |
| 88L-DIM-TS-7B | 56        | 11        |
| 88L-DIM-TS-7C | 56        | 11        |