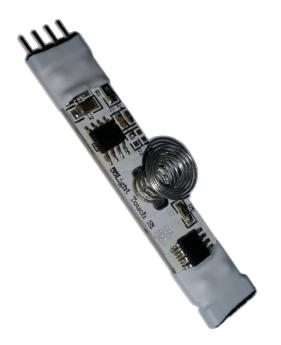

### LED TOUCH Dimmer

88Light LED Touch Dimmer is a sort of low voltage controller for LED rigid strips and flexible strips, modules. With small dimension, it can be installed invisibly.

# PRODUCT DIAGRAM

| Product Name  | L<br>[mm] | D<br>[mm] |
|---------------|-----------|-----------|
| 88L-DIM-TS-7A | 56        | 11        |
| 88L-DIM-TS-7B | 56        | 11        |
| 88L-DIM-TS-7C | 56        | 11        |